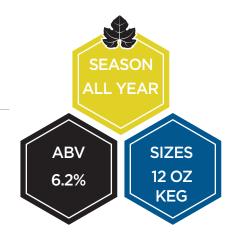

**Malt Bill:** 2-Row Brewers Malt, White Wheat Malt, Honey Malt, Carmel Malt 20L

Hops: Mosaic, Citra

Dry Hop: Citra, Mosaic

**Awards** 

3001 Walnut St. Denver, Colorado 80205 825 South State Street. Salt Lake City. UT 84111