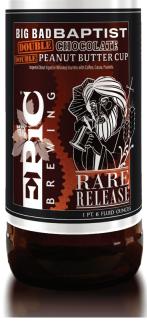

## BIG BAD BAPTIST DOUBLE CHOCOLATE DOUBLE PEANUT BUTTER CUP

**Malt Bill:** Marris Otter, 2-Row, Light Munich, Chocolate Malt, Black Malt & Roasted Barley

Hops: Nugget, Chinook & Cascade

**Adjuncts:** Imperial Stout Aged in Whiskey Barrels with Coffee, Cacao, Peanuts.

## **Description**

We found a winning combination with Big Baptist Baptist and peanuts. This year, we are taking it to the next level with more peanuts and more cacao. So pour a glass and take a ride to liquid dessert heaven.