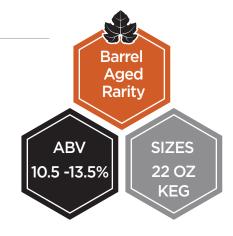

## A PASSION FOR: Style





## BIG BAD BAPTIST DOUBLE CHOCOLATE DOUBLE PEANUT BUTTER CUP

**Malt Bill:** Marris Otter, 2-Row, Light Munich, Chocolate Malt, Black Malt & Roasted Barley

Hops: Nugget, Chinook & Cascade

**Adjuncts:** Imperial Stout Aged in Whiskey Barrels with Coffee, Cacao, Peanuts.



SINGLE BOTTLE



## **Description**

We found a winning combination with Big Baptist Baptist and peanuts. This year, we are taking it to the next level with more peanuts and more cacao. So pour a glass and take a ride to liquid dessert heaven.



3001 Walnut St. Denver, Colorado 80205 825 South State Street, Salt Lake City, UT 84111

epicbrewing.com